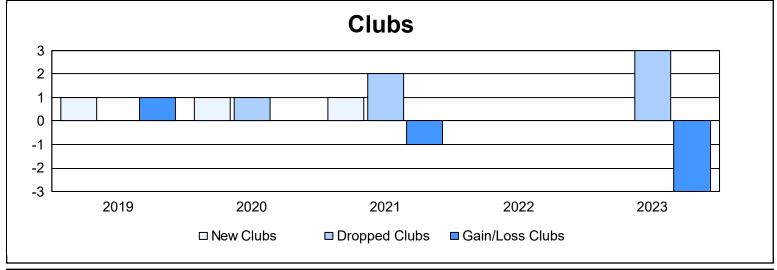

District 41 As of June 2023 Cumulative

| Year      | New<br>Clubs | Dropped<br>Clubs | Gain/<br>Loss<br>Clubs | New<br>Members | Charter<br>Members | Reinstate<br>Members | Transfer<br>Members | Total<br>Member<br>Added | Total<br>Members<br>Dropped | Gain/<br>Loss<br>Members |
|-----------|--------------|------------------|------------------------|----------------|--------------------|----------------------|---------------------|--------------------------|-----------------------------|--------------------------|
| 2018-2019 | 1            | 0                | 1                      | 154            | 23                 | 11                   | 7                   | 195                      | 218                         | -23                      |
| 2019-2020 | 1            | 1                | 0                      | 111            | 28                 | 2                    | 9                   | 150                      | 191                         | -41                      |
| 2020-2021 | 1            | 2                | -1                     | 59             | 39                 | 4                    | 10                  | 112                      | 203                         | -91                      |
| 2021-2022 | 0            | 0                | 0                      | 143            | 0                  | 7                    | 7                   | 157                      | 148                         | 9                        |
| 2022-2023 | 0            | 3                | -3                     | 148            | 8                  | 17                   | 14                  | 187                      | 270                         | -83                      |
| Average   | 1            | 1                | -1                     | 123            | 20                 | 8                    | 9                   | 160                      | 206                         | -46                      |