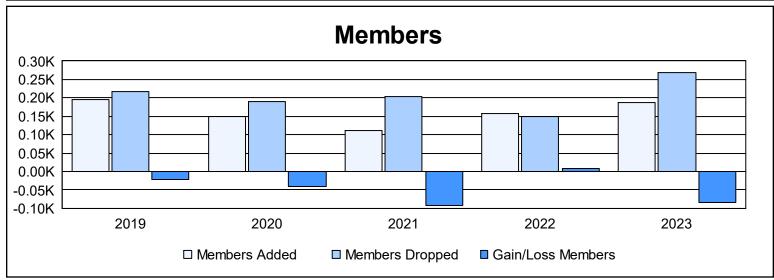

District 41 As of June 2023 Cumulative

| Year      | New<br>Clubs | Dropped<br>Clubs | Gain/<br>Loss<br>Clubs | New<br>Members | Charter<br>Members | Reinstate<br>Members | Transfer<br>Members | Total<br>Member<br>Added | Total<br>Members<br>Dropped | Gain/<br>Loss<br>Members |
|-----------|--------------|------------------|------------------------|----------------|--------------------|----------------------|---------------------|--------------------------|-----------------------------|--------------------------|
| 2018-2019 | 1            | 0                | 1                      | 154            | 23                 | 11                   | 7                   | 195                      | 218                         | -23                      |
| 2019-2020 | 1            | 1                | 0                      | 111            | 28                 | 2                    | 9                   | 150                      | 191                         | -41                      |
| 2020-2021 | 1            | 2                | -1                     | 59             | 39                 | 4                    | 10                  | 112                      | 203                         | -91                      |
| 2021-2022 | 0            | 0                | 0                      | 143            | 0                  | 7                    | 7                   | 157                      | 148                         | 9                        |
| 2022-2023 | 0            | 3                | -3                     | 148            | 8                  | 17                   | 14                  | 187                      | 270                         | -83                      |
| Average   | 1            | 1                | -1                     | 123            | 20                 | 8                    | 9                   | 160                      | 206                         | -46                      |